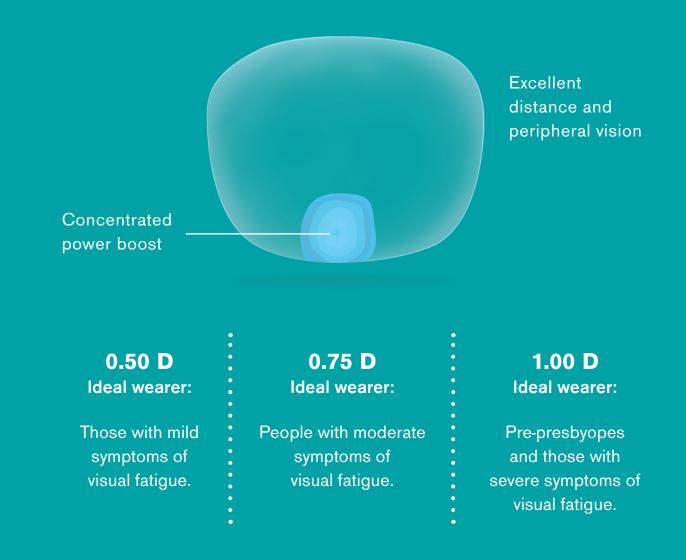

#### **3** power boosts to meet the wearer's needs

The power boost in Vandelay Endless Antifatigue Single Vision lenses is concentrated to maximize its effectiveness and maintain the same distance vision experience obtained with single vision lenses. This feature differentiates this anti-fatigue lens design from others. Three power boost options are available to suit the wearer's needs.

### Features & Benefits

- Fully personalized anti-fatigue single vision lens
- 3 power boosts available: 0.50 D | 0.75 D | 1.00 D
- Technology: IOT Digital Ray-Path 2
- Impeccable visual quality & precise focus
- More relaxed vision with less accommodative effort
- Precise & comfortable focus for all working distances in any direction of gaze
- Near elimination of peripheral blur
- Superior visual quality for viewing digital devices
- Designed to significantly improve reading speed on digital devices
- Excellent distance & peripheral vision
- MFHs: 16 & 18 mm